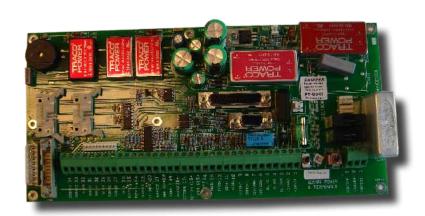

## **Product Datasheet**

PT-G041 PCB TERMINAL board GDS101 E61 Colour

The PT-G041 is a PCB Terminal Board, Colour screen version, for the SKIPPER GDS101 Navigational Echo Sounder.

#### Main Functions:

Power and terminal board.

Power supply for cabinet and transceiver. 5,12,12,48V

Terminal block and signal conditioning for NMEA, analogue output (cur rent and voltage), alarm out, pulse input (from speedlog), Alarm reset input, remote keyboard.

Input for AC (115V,230V), DC 24V

### **Spesifications**

|                   | Part number                                                                 | Rev.                                             | Description                                                                                                                                                    |
|-------------------|-----------------------------------------------------------------------------|--------------------------------------------------|----------------------------------------------------------------------------------------------------------------------------------------------------------------|
| Part number       | PT-G041                                                                     | E61_0949A                                        | PCB TERMINAL board GDS101 E61 Colour                                                                                                                           |
| SUB part of       | EN101C-XX                                                                   | 0949A                                            | SKIPPER GDS101 Navigational Echo Sounder                                                                                                                       |
| The kit contains  | ZZN-01108<br>ZZS-01010<br>ZZS-01127<br>ZZS-01129<br>ZZS-01142<br>ZZZ-010007 | 0718A<br>0703A<br>0703A<br>0703A<br>0703A<br>E61 | HYLSDON MTA 100, 4-pol TEN15-2411 DC/DC POWERPACK TEN4-2422 POWERPACK DC/DC TEN3-2412 POWERPACK DC/DC TEN10-2412 24V/12V POWERPACK PCB TERMINAL FOR GDS101 E61 |
| Power Supply      |                                                                             |                                                  | 230/110 V AC or 24 V DC                                                                                                                                        |
| Power Consumption |                                                                             |                                                  | 350/700 mAAC or 2.1 A DC (At normal load)                                                                                                                      |
| Dimensions        |                                                                             |                                                  | 27 x 13 x 3.3 cm                                                                                                                                               |
| Weight            |                                                                             |                                                  | 455 g                                                                                                                                                          |
| Manufacturer      |                                                                             |                                                  | SKIPPER Electronics AS, Norway                                                                                                                                 |