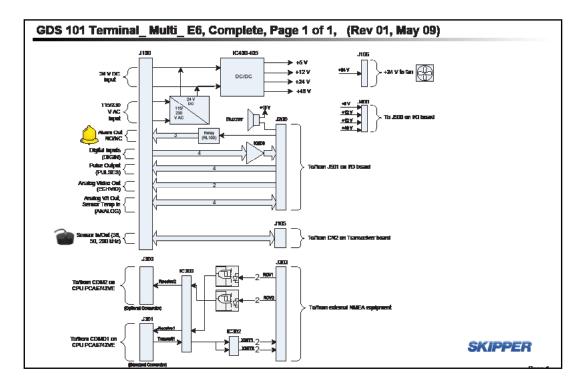

#### Main Functions:

Power and terminal board.

Power supply for cabinet and transceiver. 5,12,12,48V

Terminal block and signal conditioning for NMEA, analogue output (cur rent and voltage), alarm out, pulse input (from speedlog), Alarm reset input, remote keyboard.

Input for AC (115V,230V), DC 24V